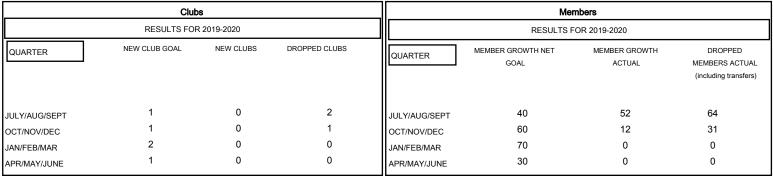

## MONTHLY MEMBERSHIP PROGRESS REPORT

## District 3232F1

GMT: LOCATION INDIA GMT CA



## GOALS AND ACTUAL NEW CLUBS CUMULATIVE





| DROPPED CLUBS: 3  DROPPED MEMBERS |          | 19 CLUBS OF 82 ADDED 1 OR MORE<br>NEW MEMBERS | GENDER DISTRIBU<br>MALE<br>FEMALE    | UTION<br>2,045 (64.90%)<br>1,106 (35.10%) |       |
|-----------------------------------|----------|-----------------------------------------------|--------------------------------------|-------------------------------------------|-------|
| DECEASED                          | 2        | CLICK HERE FOR CUMULATIVE  MEMBERSHIP DATA    | TOTAL FAMILY UNIT MEMBERS            |                                           | 1,779 |
| CLUB CANCELLED OTHER              | 16<br>77 |                                               | FAMILY MEMBERS PAYING HALF 1,0° DUES |                                           | 1,018 |