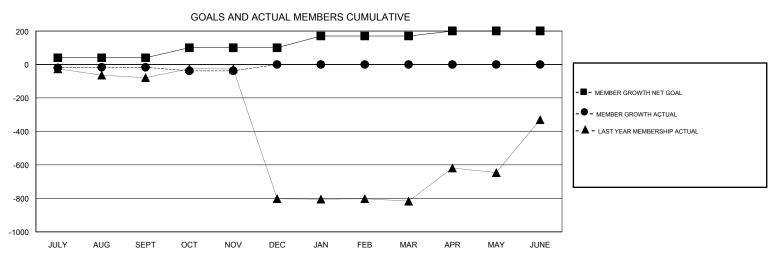

## GOALS AND ACTUAL NEW CLUBS CUMULATIVE

| DROPPED CLUBS: 3  DROPPED MEMBERS |          | 19 CLUBS OF 82 ADDED 1 OR MORE<br>NEW MEMBERS | GENDER DISTRIBU<br>MALE<br>FEMALE    | UTION<br>2,045 (64.90%)<br>1,106 (35.10%) |       |
|-----------------------------------|----------|-----------------------------------------------|--------------------------------------|-------------------------------------------|-------|
| DECEASED                          | 2        | CLICK HERE FOR CUMULATIVE  MEMBERSHIP DATA    | TOTAL FAMILY UNIT MEMBERS            |                                           | 1,779 |
| CLUB CANCELLED OTHER              | 16<br>77 |                                               | FAMILY MEMBERS PAYING HALF 1,0° DUES |                                           | 1,018 |
| TOTAL                             | 95       |                                               |                                      |                                           |       |