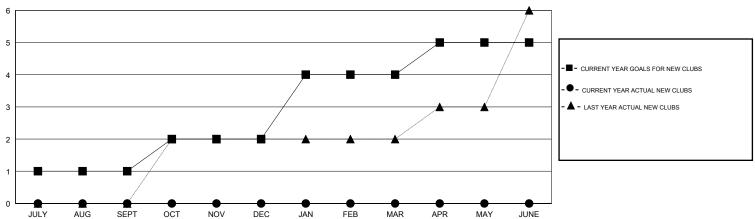

## GOALS AND ACTUAL NEW CLUBS CUMULATIVE

| DROPPED CLUBS: 3  DROPPED MEMBERS |          | 19 CLUBS OF 82 ADDED 1 OR MORE<br>NEW MEMBERS | GENDER DISTRIBU<br>MALE<br>FEMALE    | UTION<br>2,045 (64.90%)<br>1,106 (35.10%) |       |
|-----------------------------------|----------|-----------------------------------------------|--------------------------------------|-------------------------------------------|-------|
| DECEASED                          | 2        | CLICK HERE FOR CUMULATIVE  MEMBERSHIP DATA    | TOTAL FAMILY UNIT MEMBERS            |                                           | 1,779 |
| CLUB CANCELLED OTHER              | 16<br>77 |                                               | FAMILY MEMBERS PAYING HALF 1,0° DUES |                                           | 1,018 |
| TOTAL                             | 95       |                                               |                                      |                                           |       |